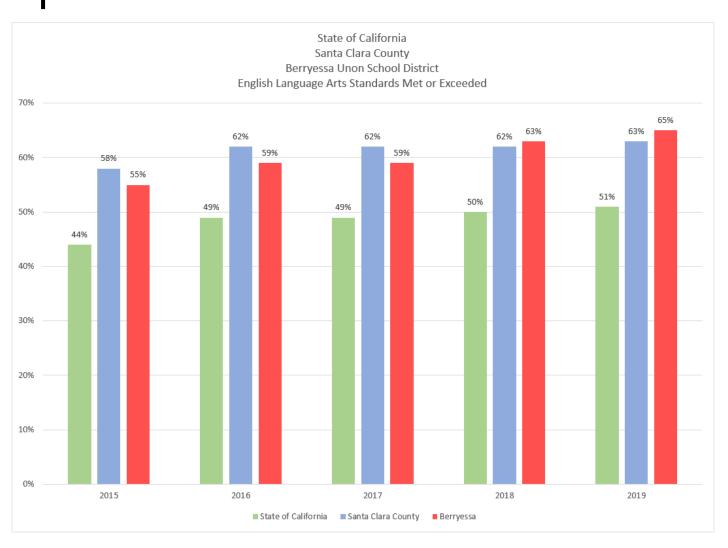

acancies

- Community Representative (1)
- Employee Representative (3)
  - CTAB (2)
  - Teamsters (1)
- Parent Representative (3)
  - Morrill Family
  - Piedmont Family
  - Sierramont Family

# Measure K CommitteeOversight Responsibilities

- Fiscal Accountability
  - Annually review funds received
    - Completed October 22, 2019
  - How they were allocated, how they were spent
    - Completed October 22, 2Impact on Students
  - Review impact of Measure K funded programs/personnel/student learning

# Measure K Fund 2019-20 Estimated Actuals

Teacher Salaries

\$ 998,260

- Math Program
  - Science Program \$435,172

\$563,088

Library Services

\$ 655,506

Counselors

\$ 161,550

Technology

\$ 57,447

Miscellaneous

\$ 2,400

TOTAL

\$1,875,163

# English Language Arts Achievement Data



# Student Math Achievement Data



# Measure K Proposed 2020-21 Proposed Budget Allocation

- Teacher Salaries
  - \$417,613
  - Math Program Science Program \$451,487
- Library Services \$ 659,915
- Counselors \$ 162,639
- 49,650 Technology
- Miscellaneous 2,400
- TOTAL

\$ 1,743,704

\$ 869,100

# Measure K Report to the Board

• Questions??

## **Berryessa Union School District**

### Parcel Taxes Summary

| FY 2019-20 ESTIMATED ACTUALS |                                                                                       |                              |    |                                                             |
|------------------------------|---------------------------------------------------------------------------------------|------------------------------|----|----------